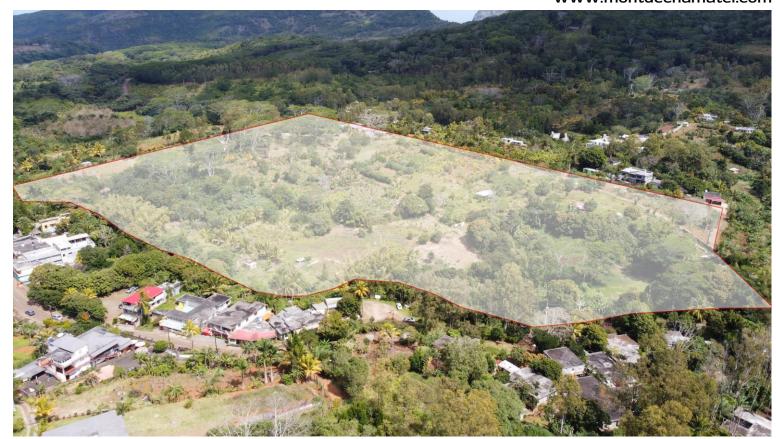

## LAND PLOTS

**44 PLOTS AVAILABLE** 

VILLA 160M<sup>2</sup> PLACED ON MASTERPLAN

COMMON AREA
INTERIOR DESIGN & LIFT STYLE

## Terms & Condition

There are only 44 freehold plots available in this eco luxury residence promoted by Mr Suburaay Crustna and Mr Danraz Suroop.

The plots are available for purchase with a cahier de charge as well an architect syndic. The stands will be sold in Société with no transfer taxes due.