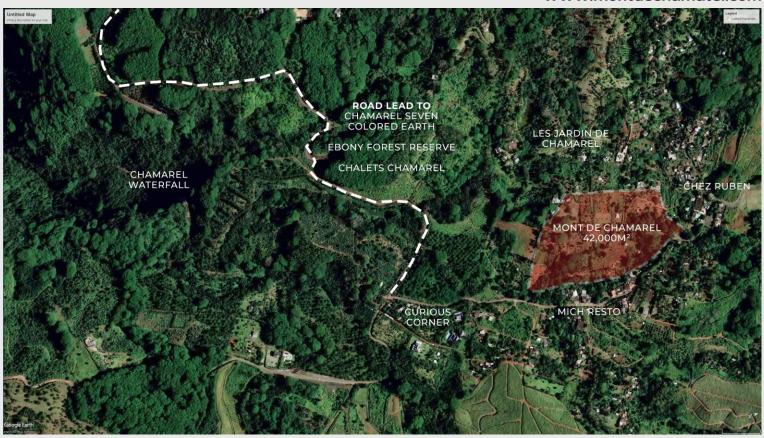

Conveniently located in Chamarel, only 500 m from Chamarel Seven Colored Earths Geopark and a short 5-minute drive to the impressive Le Morne beach.

## LAND PLOTS

**44 PLOTS AVAILABLE** 

VILLA 160M<sup>2</sup> PLACED ON MASTERPLAN

COMMON AREA
INTERIOR DESIGN & LIFT STYLE