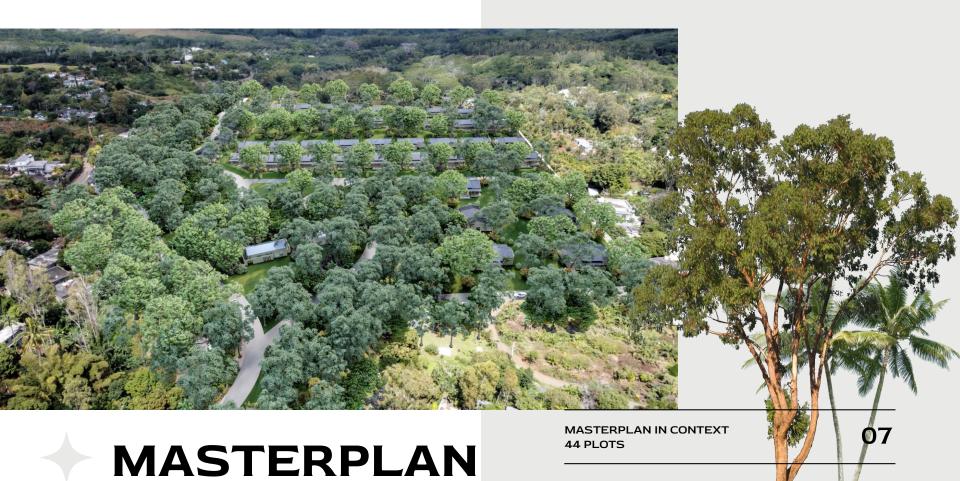

## LAND PLOTS

**44 PLOTS AVAILABLE** 

VILLA 160M<sup>2</sup> PLACED ON MASTERPLAN

COMMON AREA
INTERIOR DESIGN & LIFT STYLE

## Terms & Condition

There are only 44 freehold plots available in this eco luxury residence promoted by Mr Suburaay Crustna and Mr Danraz Suroop.

The plots are available for purchase with a cahier de charge as well an architect syndic. The stands will be sold in Société with no transfer taxes due.