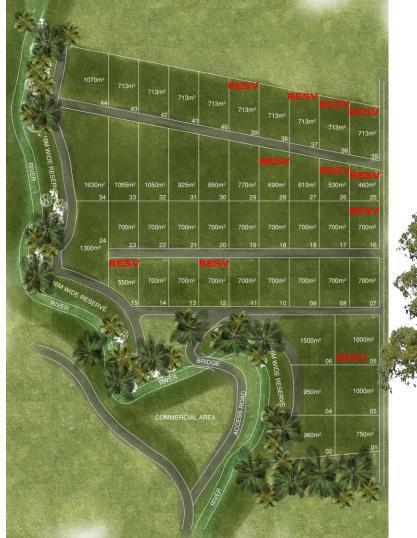

## LAND PLOTS

**44 PLOTS AVAILABLE** 

VILLA 160M<sup>2</sup> PLACED ON MASTERPLAN

COMMON AREA
INTERIOR DESIGN & LIFT STYLE

## Terms & Condition

There are only 44 freehold plots available in this eco luxury residence promoted by Mr Suburaay Crustna and Mr Danraz Suroop.

The plots are available for purchase with a cahier de charge as well an architect syndic. The stands will be sold in Société with no transfer taxes due.