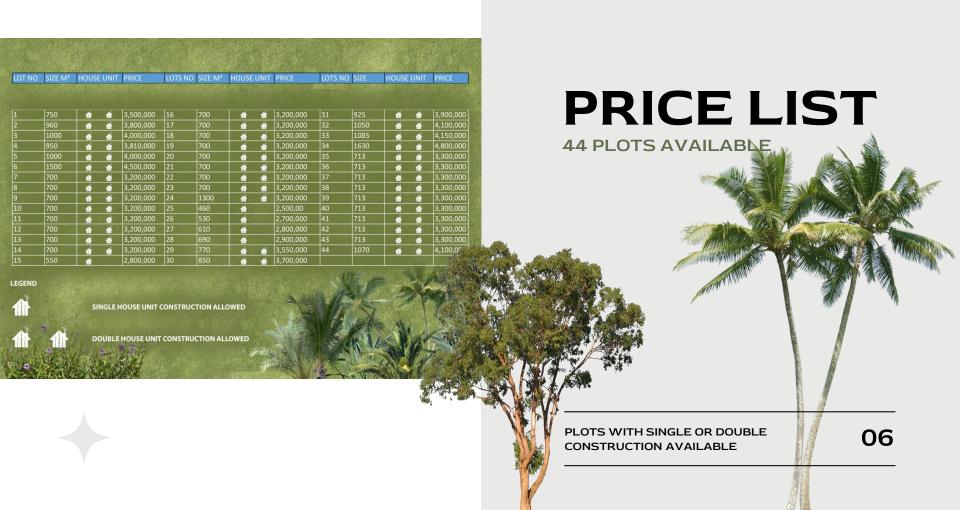

## LAND PLOTS

**44 PLOTS AVAILABLE** 

VILLA 160M<sup>2</sup> PLACED ON MASTERPLAN

COMMON AREA
INTERIOR DESIGN & LIFT STYLE

## Terms & Condition

There are only 44 freehold plots available in this eco luxury residence promoted by Mr Suburaay Crustna and Mr Danraz Suroop.

The plots are available for purchase with a cahier de charge as well an architect syndic. The stands will be sold in Société with no transfer taxes due.